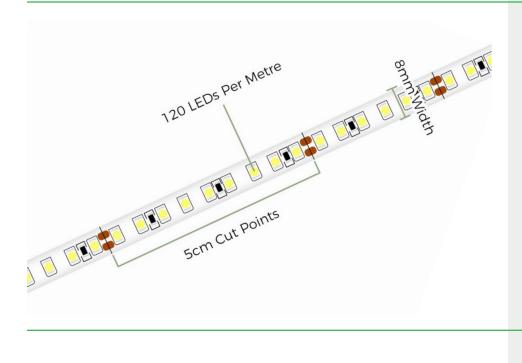

# **Tape Specifications**

| SKU Code           | UL2835WW120/24V    |
|--------------------|--------------------|
| Voltage            | 24V                |
| Watts p/M          | 9.6W p/M           |
| No. of LEDs p/M    | 120 LEDs           |
| Current            | 0.4A p/M   2A p/5M |
| Colour             | Warm White         |
| Colour Temperature | 3000K              |
| IP Rating          | IP20               |
| Lumens p/M         | 1120LM             |
| Lumens p/W         | 100LM              |
| LED Chip Type      | 2835               |
| LED Chip Size      | 2.8mm x 3.5mm      |
| Beam Angle         | 120°               |
| CRI                | 90                 |
| PCB Width          | 8mm                |
| PCB Thickness      | 1.2mm              |
| Cut Points         | Every 5cm          |
| Operating Temp     | -20°C to +60°C     |
| Average Lifespan   | Upto 25000 Hours   |
| Certification      | CE-EMC CE-LVD RoHs |
| Guarantee          | 3 Years            |
|                    |                    |

For this tape range you will require a driver which is above the below figures.

1 metre – More than 11w 2 metre – More than 22w 3 metre – More than 32w 4 metre – More than 43w

5 metre - More than 53w

**TAPE DIAGRAM**