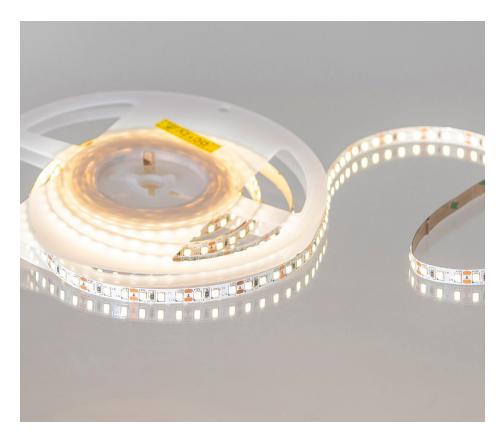

# 24V EASY TO USE BRIGHT PLUS LED TAPE, WARM WHITE 3000K, 120 LEDS P/M, IP20 (5M REEL)

| SKU: UL2835WW120/24V

#### **DESCRIPTION**

This robust tape can be cut to any desired length at any of the allocated cut points, and can be extended if required. The tail on each end ensures you can use two runs of our tape with the compatible Syndeo multiport driver, minimising waste. If there is a requirement for the strip tape to be cut into several sections we also offer additional plug & play snap connectors to accompany this.

**Maximum runs of up to 8 metres** can be achieved with this tape before visible voltage drops occur.

Bright Plus LED Strips use a more efficient 2835 chip, producing more lumens per watt than old style legacy strip lights currently offered in the mass market today.