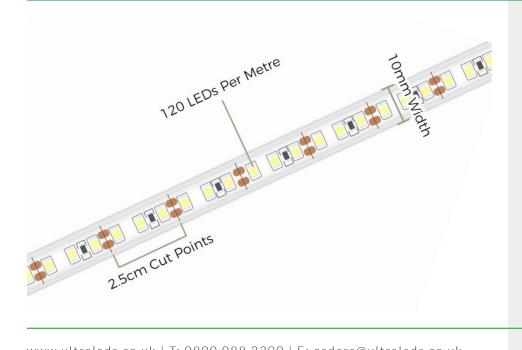

# **Tape Specifications**

| SKU Code           | UL2835WW120IP        |
|--------------------|----------------------|
| Voltage            | 12V                  |
| Watts p/M          | 9.6W p/M             |
| No. of LEDs p/M    | 120 LEDs             |
| Current            | 0.8A p/M   4A p/5M   |
| Colour             | Warm White           |
| Colour Temperature | 3000K                |
| IP Rating          | IP65                 |
| Lumens p/M         | 1050LM               |
| Lumens p/W         | 110LM                |
| LED Chip Type      | 2835                 |
| LED Chip Size      | 2.8mm x 3.5mm        |
| Beam Angle         | 120°                 |
| CRI                | 90                   |
| PCB Width          | 8mm + 2mm Silicone   |
| PCB Thickness      | 1.2mm + 2mm Silicone |
| Cut Points         | Every 2.5cm          |
| Operating Temp     | -20°C to +60°C       |
| Average Lifespan   | Upto 25000 Hours     |
| Certification      | CE-EMC CE-LVD RoHs   |
| Guarantee          | 3 Years              |
|                    |                      |