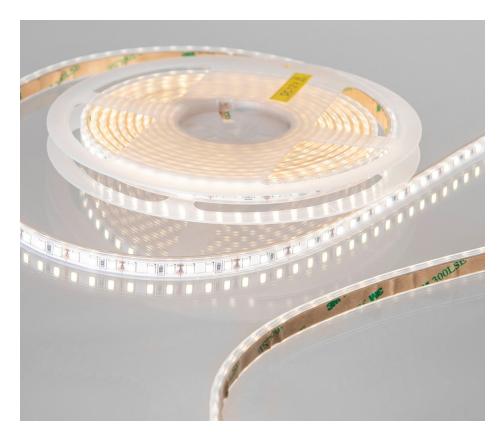

# 12V EASY TO USE BRIGHT PLUS LED TAPE, WARM WHITE 3000K, 120 LEDS P/M, IP65 (5M REEL)

| SKU: UL2835WW120IP

# **DESCRIPTION**

The IP rated Easy to Use 5 metre reels of LED Strip tapes come with a preattached Easy to Use Syndeo Connection at each end and self-adhesive backing which makes installation quick and hassle free. There is no complicated wiring involved, simply plug in to the compatible Syndeo driver and go.

# **FEATURES & BENEFITS**

- Versatile tape ideal for both domestic and commercial installations
- Energy efficient
- High brightness with the 2835 LED Chip
- Comes with a 500mm Easy to Use Syndeo connector
- Need a custom length? We can cut our tapes to your exact specification