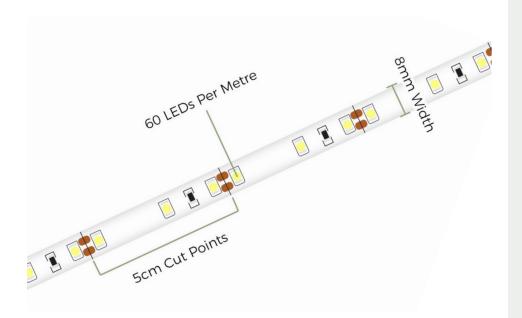

## **Tape Specifications**

| SKU Code           | UL2835WW60IP         |
|--------------------|----------------------|
| Voltage            | 12V                  |
| Watts p/M          | 4.8W p/M             |
| No. of LEDs p/M    | 60 LEDs              |
| Current            | 0.4A p/M   2A p/5M   |
| Colour             | Warm White           |
| Colour Temperature | 3000K                |
| IP Rating          | IP65                 |
| Lumens p/M         | 460LM                |
| Lumens p/W         | 95LM                 |
| LED Chip Type      | 2835                 |
| LED Chip Size      | 2.8mm x 3.5mm        |
| Beam Angle         | 120°                 |
| CRI                | >80                  |
| PCB Width          | 8mm + 2mm Silicone   |
| PCB Thickness      | 1.2mm + 2mm Silicone |
| Cut Points         | Every 5cm            |
| Operating Temp     | -20°C to +60°C       |
| Average Lifespan   | Upto 25000 Hours     |
| Certification      | CE-EMC CE-LVD RoHs   |
| Guarantee          | 3 Years              |
|                    |                      |

**Maximum runs of up to 5 metres** can be achieved with this tape before visible voltage drops occur.

**Please note:** A silicone end cap must be glued on to reseal the end once the tape is cut to maintain its IP rating. End cap kits sold separately.