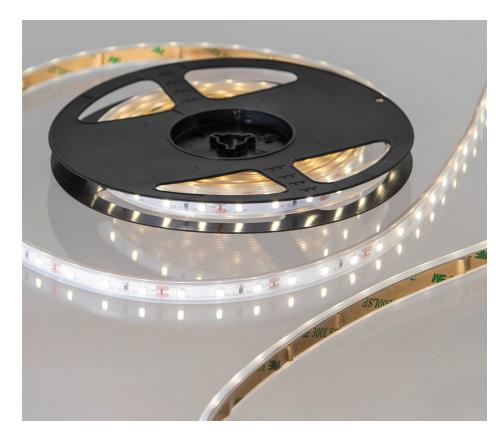

# 12V EASY TO USE ECO BRIGHT LED TAPE, WARM **WHITE 3000K, 60 LEDS P/M, IP65 (5M REEL)**

| SKU: UL2835WW60IP

#### **DESCRIPTION**

The IP rated Easy to Use 5 metre reels of LED Strip tapes come with a preattached Easy to Use Syndeo Connection at each end and self-adhesive backing which makes installation quick and hassle free. There is no complicated wiring involved, simply plug in to the compatible Syndeo driver and go.

**Maximum runs of up to 5 metres** can be achieved with this tape before visible voltage drops occur.

**Please note:** A silicone end cap must be glued on to reseal the end once the tape is cut to maintain its IP rating. End cap kits sold separately.