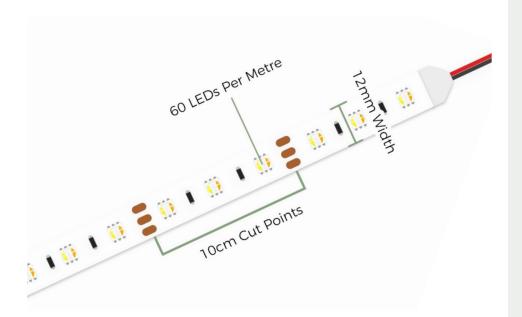

## **Tape Specifications**

| SKU Code         | URGB41RGBCW24V     |
|------------------|--------------------|
| Voltage          | 24V                |
| Watts p/M        | 19.2W p/M          |
| No. of LEDs p/M  | 60 LEDs            |
| Colour           | Red: 620-625nm     |
|                  | Green: 520-525nm   |
|                  | Blue: 460-465nm    |
|                  | White: 6000K       |
| IP Rating        | IP20               |
| Lumens p/M       | 1340LM             |
| LED Chip Type    | SMD 5050           |
| LED Chip Size    | 5mm x 5mm          |
| Beam Angle       | 120°               |
| PCB Width        | 12mm               |
| PCB Thickness    | 2.5mm              |
| Cut Points       | Every 10cm         |
| Operating Temp   | -40°C to +40°C     |
| Average Lifespan | Upto 25000 Hours   |
| Certification    | CE-EMC CE-LVD RoHs |
| Guarantee        | 3 Years            |

We also offer plug and play solutions. Please get in touch with us to discuss any requirements.

This 5 metre reel can be cut to your desired length at any of the allocated cut points.

All Pro Bright RGBW tapes are sold with a three-year guarantee for peace of mind.