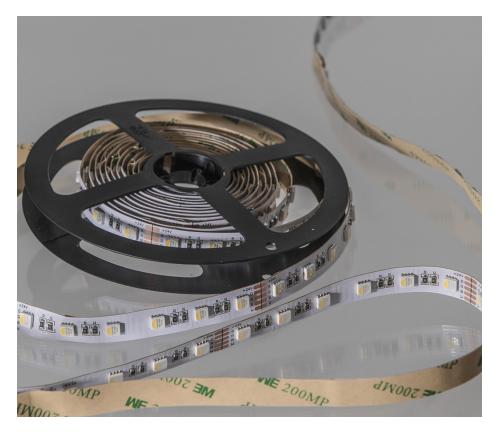

# **DESCRIPTION**

Our Professional Pro Bright tapes are manufactured using the highest-quality chips producing lower light degradation and offering premium colour rendering. Printed on a thicker 2oz. PCB to help with heat dissipation, these tapes come with a strong 300 LSE 3M tape backing and have 5-core cables pre-soldered at both ends of the reel ready for hard wiring in to the compatible RGBW controller.

We also offer plug and play solutions. Please get in touch with us to discuss any requirements.

This 5 metre reel can be cut to your desired length at any of the allocated cut points.

All Pro Bright RGBW tapes are sold with a three-year guarantee for peace of mind.