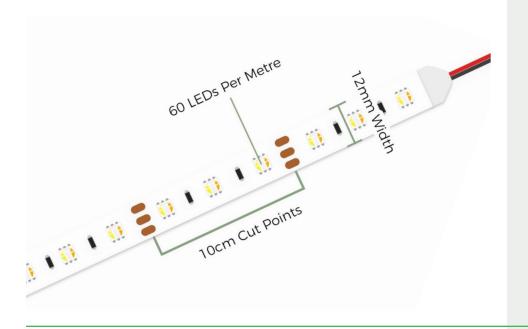

#### **TAPE DIAGRAM**

#### **Tape Specifications**

R

| SKU Code                     | URGB41RGBNW24V                        |
|------------------------------|---------------------------------------|
| Voltage                      | 24V                                   |
| Watts p/M                    | 19.2W p/M                             |
| No. of LEDs p/M              | 60 LEDs                               |
| Colour                       | Red: 620-625nm                        |
|                              | Green: 520-525nm                      |
|                              | Blue: 460-465nm                       |
|                              | White: 4000K                          |
| IP Rating                    | IP20                                  |
| Lumens p/M                   | 1340LM                                |
| LED Chip Type                | SMD 5050                              |
| LED Chip Size                | 5mm x 5mm                             |
| Beam Angle                   | 120°                                  |
| PCB Width                    | 12mm                                  |
|                              | 1211111                               |
| PCB Thickness                | 2.5mm                                 |
| PCB Thickness<br>Cut Points  |                                       |
|                              | 2.5mm                                 |
| Cut Points                   | 2.5mm<br>Every 10cm                   |
| Cut Points<br>Operating Temp | 2.5mm<br>Every 10cm<br>-25°C to +60°C |