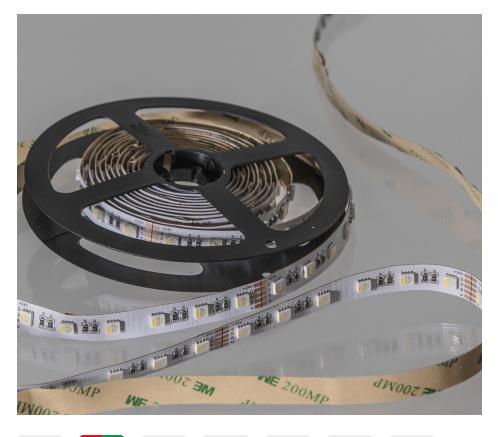

# 24V PRO BRIGHT LED TAPE, RGB + NEUTRAL WHITE 4000K COLOUR CHANGING, 60 LEDS P/M, IP20 (5M REEL)

| SKU: URGB41RGBNW24V

IP20

CE

## DESCRIPTION

Our Professional Pro Bright tapes are manufactured using the highest-quality chips producing lower light degradation and offering premium colour rendering. Printed on a thicker 2oz. PCB to help with heat dissipation, these tapes come with a strong 300 LSE 3M tape backing and have 5-core cables pre-soldered at both ends of the reel ready for hard wiring in to the compatible RGBW controller.

We also offer plug and play solutions. Please get in touch with us to discuss any requirements.

This 5 metre reel can be cut to your desired length at any of the allocated cut points.

All Pro Bright RGBW tapes are sold with a three-year guarantee for peace of mind.